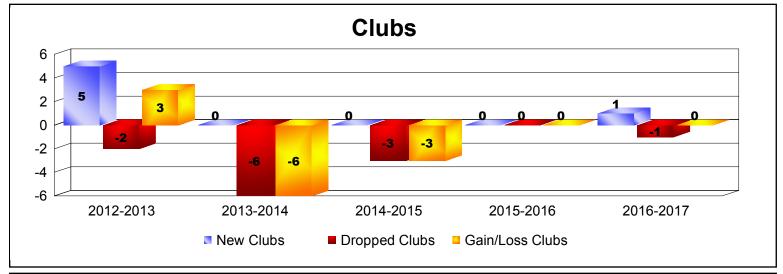

District 333 C

As of June 2017 Cumulative

| Year      | New<br>Clubs | Dropped<br>Clubs | Gain/<br>Loss<br>Clubs | New<br>Members | Charter<br>Members | Reinstate<br>Members | Transfer<br>Members | Total<br>Member<br>Added | Total<br>Members<br>Dropped | Gain/<br>Loss<br>Members |
|-----------|--------------|------------------|------------------------|----------------|--------------------|----------------------|---------------------|--------------------------|-----------------------------|--------------------------|
| 2012-2013 | 5            | -2               | 3                      | 281            | 107                | 0                    | 11                  | 399                      | -348                        | 51                       |
| 2013-2014 | 0            | -6               | -6                     | 743            | 0                  | 2                    | 14                  | 759                      | -424                        | 335                      |
| 2014-2015 | 0            | -3               | -3                     | 310            | 0                  | 2                    | 1                   | 313                      | -358                        | -45                      |
| 2015-2016 | 0            | 0                | 0                      | 327            | 0                  | 11                   | 5                   | 343                      | -584                        | -241                     |
| 2016-2017 | 1            | -1               | 0                      | 309            | 25                 | 12                   | 7                   | 353                      | -558                        | -205                     |
| Average   | 1            | -2               | -1                     | 394            | 26                 | 5                    | 8                   | 433                      | -454                        | -21                      |