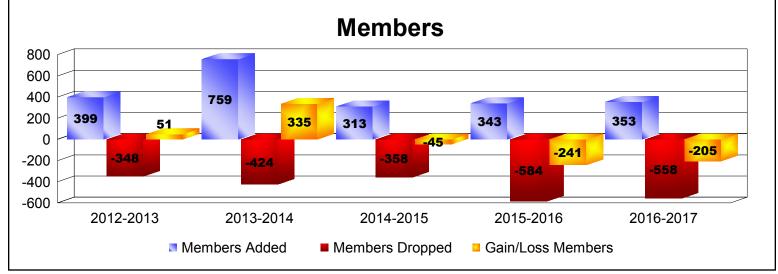

District 333 C

As of June 2017 Cumulative

| Year      | New<br>Clubs | Dropped<br>Clubs | Gain/<br>Loss<br>Clubs | New<br>Members | Charter<br>Members | Reinstate<br>Members | Transfer<br>Members | Total<br>Member<br>Added | Total<br>Members<br>Dropped | Gain/<br>Loss<br>Members |
|-----------|--------------|------------------|------------------------|----------------|--------------------|----------------------|---------------------|--------------------------|-----------------------------|--------------------------|
| 2012-2013 | 5            | -2               | 3                      | 281            | 107                | 0                    | 11                  | 399                      | -348                        | 51                       |
| 2013-2014 | 0            | -6               | -6                     | 743            | 0                  | 2                    | 14                  | 759                      | -424                        | 335                      |
| 2014-2015 | 0            | -3               | -3                     | 310            | 0                  | 2                    | 1                   | 313                      | -358                        | -45                      |
| 2015-2016 | 0            | 0                | 0                      | 327            | 0                  | 11                   | 5                   | 343                      | -584                        | -241                     |
| 2016-2017 | 1            | -1               | 0                      | 309            | 25                 | 12                   | 7                   | 353                      | -558                        | -205                     |
| Average   | 1            | -2               | -1                     | 394            | 26                 | 5                    | 8                   | 433                      | -454                        | -21                      |